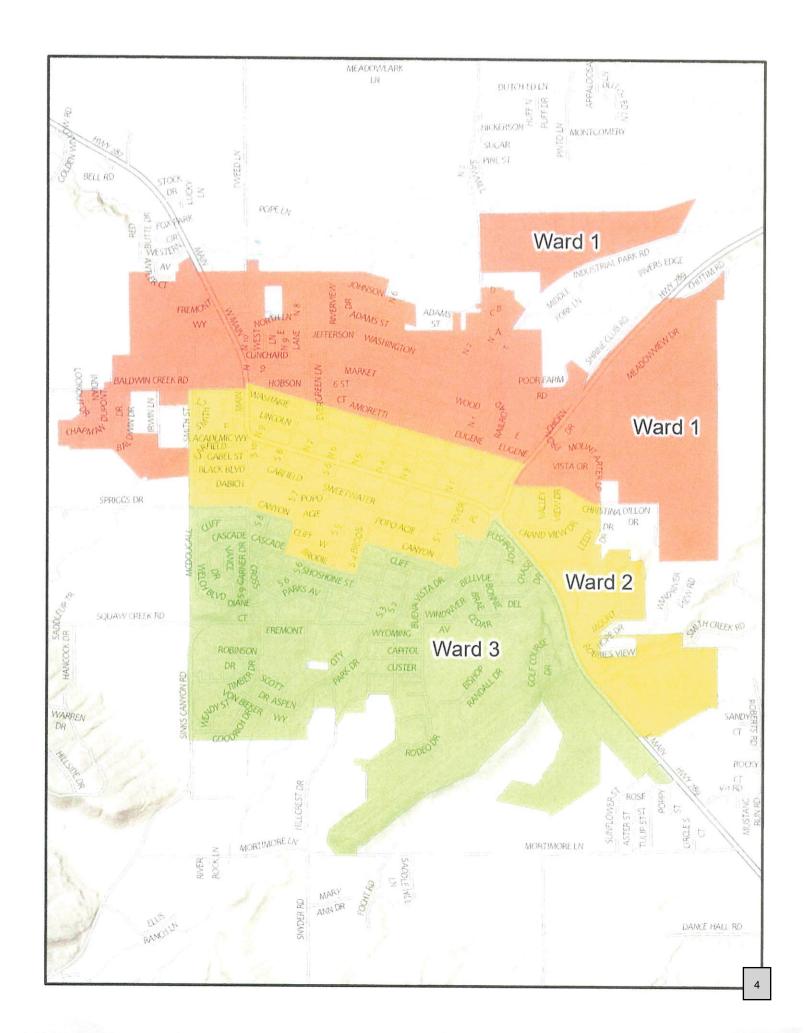

### 4. OLD BUSINESS (ACTION ITEMS)

- A. Second Reading Ordinance 2023-2 Redistricting in accordance with W.S. 22-23-103 and Lander Code 12-1-2 and Repealing Ordinance 442 Enacted 1963
- B. Resolution 1285 The City of Lander Fee Schedule 2023-24 Amending Resolution 1249

# Ordinance 2023-2 "Exhibit "A"

AN ORDINANCE REDISTRICTING ELECTION WARDS IN ACCORDANCE WITH W.S.§ 22-23-103 AND LANDER CITY CODE 12-1-2 AND REPEALING ORDINANCE 442 ENACTED 1963